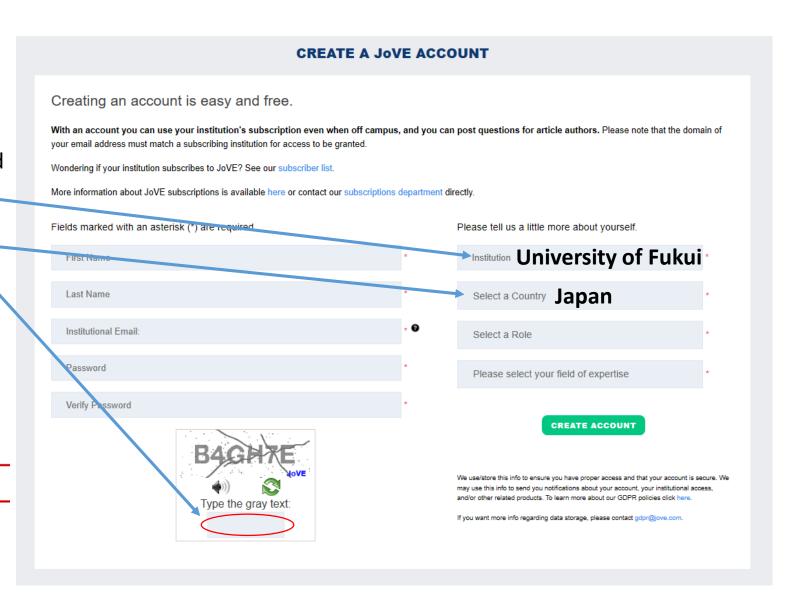

## **How to Create JoVE Account for Direct Access**

- 1. Click here: <a href="https://www.jove.com/account">https://www.jove.com/account</a>
- 2. Enter your First Name, Last Name
- 3. Enter your institutional email (or gmail)
- 4. Choose password, and verify this password
- 5. Enter the name of your institution —
- Select country —
- 7. Select a Role, and field of expertise
- 8. Enter the CAPTCHA (verifies human login)
- 9. Click "Create Account"